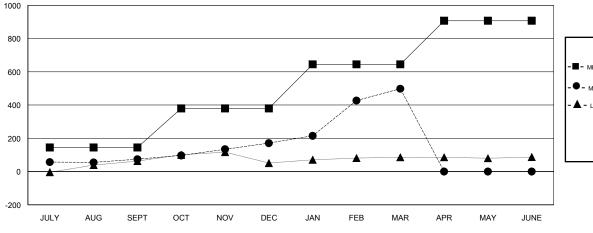

## LOCATION PAKISTAN

**GMT CA** 

| Clubs                 |               |           |               | Members               |                           |                         |                                                    |
|-----------------------|---------------|-----------|---------------|-----------------------|---------------------------|-------------------------|----------------------------------------------------|
| RESULTS FOR 2017-2018 |               |           |               | RESULTS FOR 2017-2018 |                           |                         |                                                    |
| QUARTER               | NEW CLUB GOAL | NEW CLUBS | DROPPED CLUBS | QUARTER               | MEMBER GROWTH NET<br>GOAL | MEMBER GROWTH<br>ACTUAL | DROPPED<br>MEMBERS ACTUAL<br>(including transfers) |
| JULY/AUG/SEPT         | 7             | 6         | 0             | JULY/AUG/SEPT         | 145                       | 206                     | 112                                                |
| OCT/NOV/DEC           | 7             | 1         | 1             | OCT/NOV/DEC           | 235                       | 183                     | 74                                                 |
| JAN/FEB/MAR           | 8             | 12        | 0             | JAN/FEB/MAR           | 265                       | 421                     | 77                                                 |
| APR/MAY/JUNE          | 6             | 0         | 0             | APR/MAY/JUNE          | 262                       | 0                       | 0                                                  |

## GOALS AND ACTUAL MEMBERS CUMULATIVE

| -■- MEMBER GROWTH NET GOAL        |
|-----------------------------------|
| - ● - MEMBER GROWTH ACTUAL        |
| - ▲ - LAST YEAR MEMBERSHIP ACTUAL |
|                                   |
|                                   |
|                                   |