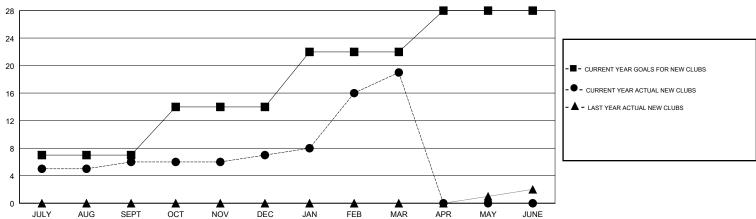

## LOCATION PAKISTAN

**GMT CA** 

| Clubs                 |               |           |               | Members               |                           |                         |                                                    |
|-----------------------|---------------|-----------|---------------|-----------------------|---------------------------|-------------------------|----------------------------------------------------|
| RESULTS FOR 2017-2018 |               |           |               | RESULTS FOR 2017-2018 |                           |                         |                                                    |
| QUARTER               | NEW CLUB GOAL | NEW CLUBS | DROPPED CLUBS | QUARTER               | MEMBER GROWTH NET<br>GOAL | MEMBER GROWTH<br>ACTUAL | DROPPED<br>MEMBERS ACTUAL<br>(including transfers) |
| JULY/AUG/SEPT         | 7             | 6         | 0             | JULY/AUG/SEPT         | 145                       | 206                     | 112                                                |
| OCT/NOV/DEC           | 7             | 1         | 1             | OCT/NOV/DEC           | 235                       | 183                     | 74                                                 |
| JAN/FEB/MAR           | 8             | 12        | 0             | JAN/FEB/MAR           | 265                       | 421                     | 77                                                 |
| APR/MAY/JUNE          | 6             | 0         | 0             | APR/MAY/JUNE          | 262                       | 0                       | 0                                                  |